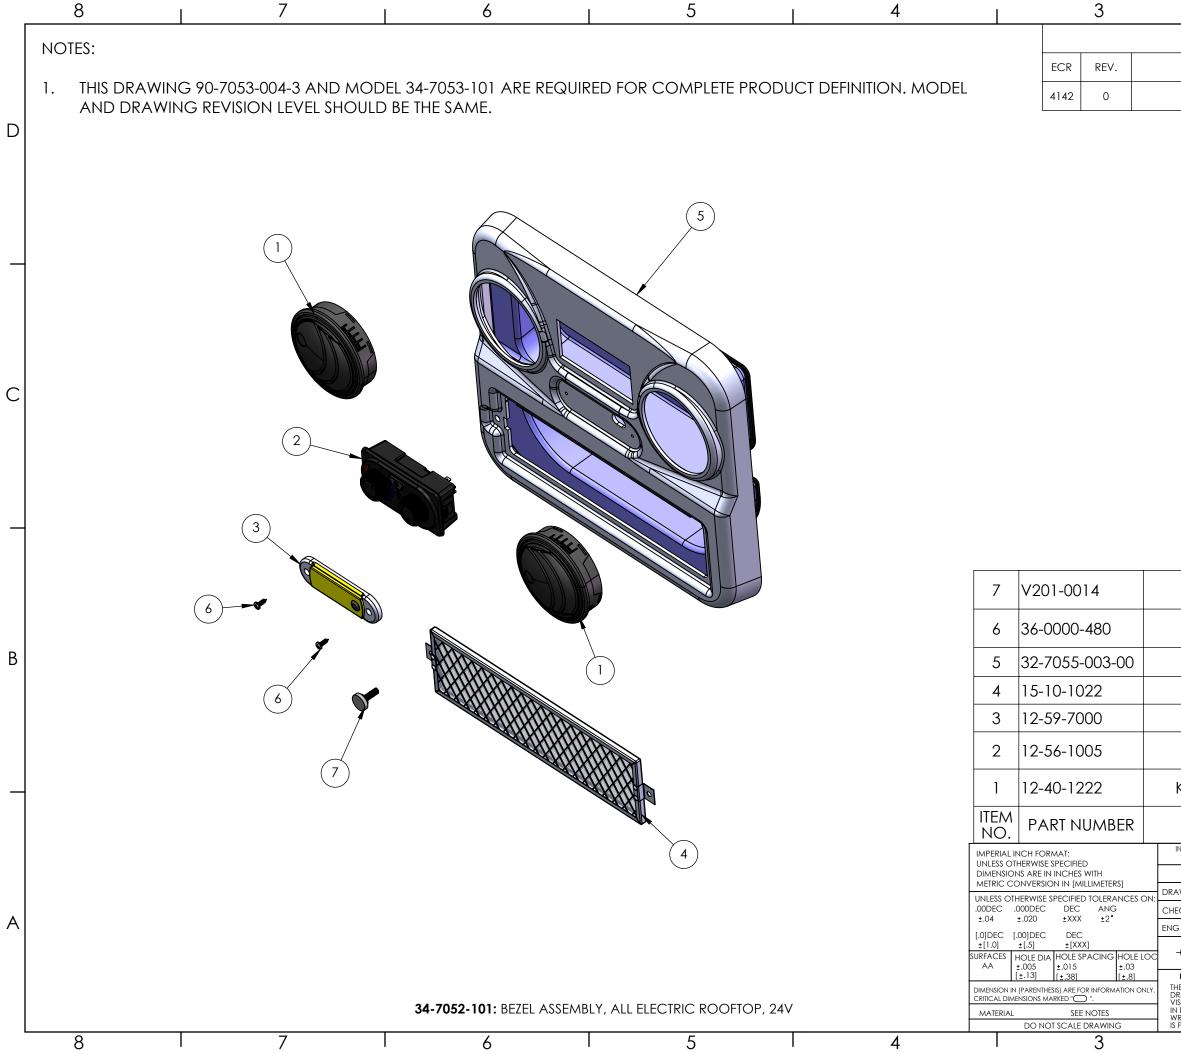

|                                                                                                                                  | 2                                               |            |            |         | ]           |           |   |
|----------------------------------------------------------------------------------------------------------------------------------|-------------------------------------------------|------------|------------|---------|-------------|-----------|---|
| REVISIONS                                                                                                                        |                                                 |            |            |         |             |           |   |
|                                                                                                                                  | DESCRIPTION                                     |            | DATE       | DR.     | AUTH.       | CHK.      |   |
| I                                                                                                                                | INITIAL RELEASE                                 |            | 12/12/2023 | мо      | AS          | AS        |   |
|                                                                                                                                  |                                                 |            | Į          | I       |             | 1         | D |
|                                                                                                                                  |                                                 |            |            |         |             |           |   |
|                                                                                                                                  |                                                 |            |            |         |             |           |   |
|                                                                                                                                  |                                                 |            |            |         |             |           |   |
|                                                                                                                                  |                                                 |            |            |         |             |           |   |
|                                                                                                                                  |                                                 |            |            |         |             |           |   |
|                                                                                                                                  |                                                 |            |            |         |             |           |   |
|                                                                                                                                  |                                                 |            |            |         |             |           |   |
|                                                                                                                                  |                                                 |            |            |         |             |           |   |
|                                                                                                                                  |                                                 |            |            |         |             |           | С |
|                                                                                                                                  |                                                 |            |            |         |             |           |   |
|                                                                                                                                  |                                                 |            |            |         |             |           |   |
|                                                                                                                                  |                                                 |            |            |         |             |           |   |
|                                                                                                                                  |                                                 |            |            |         |             |           |   |
|                                                                                                                                  |                                                 |            |            |         |             |           |   |
| THUMB SCREW - ROUND                                                                                                              |                                                 |            |            |         |             | 1         |   |
|                                                                                                                                  |                                                 |            |            |         |             |           |   |
| #8 X 1/2" PTH BLK SMS                                                                                                            |                                                 |            |            |         |             | 2         |   |
| BEZEL ASSEMBLY, ABS                                                                                                              |                                                 |            |            |         |             | 1         | B |
| FILTER, 12.5" X 3.50"                                                                                                            |                                                 |            |            |         |             | 1         |   |
| LIGHT, LED, 12V MAP LIGHT                                                                                                        |                                                 |            |            |         |             | 1         |   |
| MECHANICAL CONTROLLER, VISIONAIRE                                                                                                |                                                 |            |            |         |             | 1         |   |
| KALORI LOUVER, Dia 4.25" , HOLE DIA 3.95"                                                                                        |                                                 |            |            |         |             | 2         |   |
| DESCRIPTION                                                                                                                      |                                                 |            |            |         |             | QTY.      |   |
| INTERPRET GEOMETRIC TOLERANCING PER:<br>ASME Y14.5-2009 VISIONAIRE, INC. 1401 VALLEY                                             |                                                 |            |            |         |             | W LN #135 |   |
| AWN                                                                                                                              | NAME DATE<br>MO 12/12/23                        |            |            | • IRVIN | G, TX 75061 |           |   |
| IECKED                                                                                                                           | AS 12/12/23                                     | 34-7       | 7053-10    | )1-P    | ART         | S         |   |
| IG APPR.                                                                                                                         | AS 12/12/23                                     | BREAKDOWN  |            |         |             |           | A |
|                                                                                                                                  | THIRD ANGLE<br>PROJECTION<br>AND CONFIDENTIAL   | SIZE DWG.  | NO.        |         |             | REV       |   |
| IHE INFORMATION CONTAINED IN THIS<br>DRAWING IS THE SOLE PROPERTY OF<br>VISIONAIRE, INC. ANY REPRODUCTION <b>B</b> 90–7053–004–3 |                                                 |            |            |         | .3          | 0         |   |
| N PART OR AS A                                                                                                                   | N WHOLE WITHOUT THE<br>SION OF VISIONAIRE, INC. | SCALE: 1:4 |            |         | SHEET 1     | OF 1      | j |
|                                                                                                                                  | 2                                               |            | I          |         | 1           |           |   |