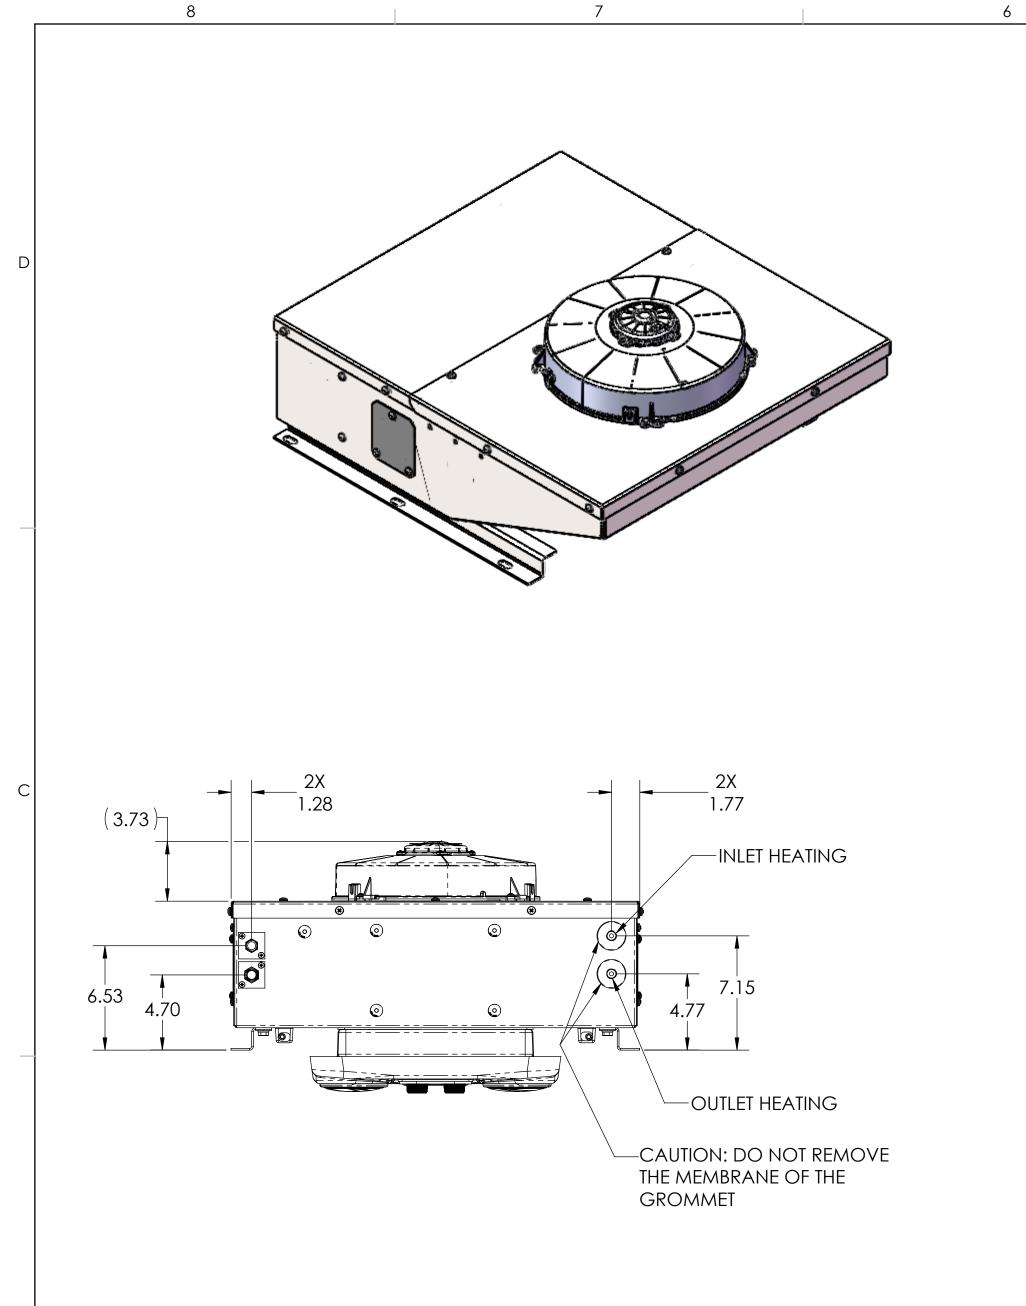

В

|                                                                                                                                                                                                    | SPECIFICATION 47-7053-1190                                                                                             |  |  |  |  |  |
|----------------------------------------------------------------------------------------------------------------------------------------------------------------------------------------------------|------------------------------------------------------------------------------------------------------------------------|--|--|--|--|--|
| COOLING CAPACITY                                                                                                                                                                                   | 26.7k BTU/Hr. (7.8 KW) per IMACA                                                                                       |  |  |  |  |  |
| HEATING CAPACITY                                                                                                                                                                                   | 13.7k BTU/Hr. (4.0 KW) per Q80                                                                                         |  |  |  |  |  |
| AIR FLOW                                                                                                                                                                                           | 407 CFM @ 0" Static Pressure in H2O                                                                                    |  |  |  |  |  |
| REFRIGERANT                                                                                                                                                                                        | TYPE: R-134a (PRE-CHARGED)                                                                                             |  |  |  |  |  |
| REFRIGERAINI                                                                                                                                                                                       | CHARGE: 2LB 2OZ (WITH COMPRESSOR 10 FT. AWAY)                                                                          |  |  |  |  |  |
| CONTROLLER                                                                                                                                                                                         | 3 SPEED EVAPORATOR BLOWER (AND ADJUSTABLE THERMOSTAT)                                                                  |  |  |  |  |  |
| PLENIUM                                                                                                                                                                                            | PLASTIC WITH LOUVERS                                                                                                   |  |  |  |  |  |
| FINISH                                                                                                                                                                                             | WHITE POWDER COATED                                                                                                    |  |  |  |  |  |
| ELECTRICAL DATA                                                                                                                                                                                    | 25.7 Amps @ 13 VDC (INCLUDED 2 AMPS FOR AC CLUTCH)                                                                     |  |  |  |  |  |
| CONDENSOR                                                                                                                                                                                          | ONE SINGLE SPEED                                                                                                       |  |  |  |  |  |
| WEIGHT                                                                                                                                                                                             | 73LB HVAC UNIT                                                                                                         |  |  |  |  |  |
| <ul> <li>ELECTRIC ACTUATED WA</li> <li>REMOTE CONTROLL PAN</li> <li>30FT HEATING VALVE EXT</li> <li>PRESSURIZER RELAY (OPTI</li> <li>STANDARD PLENUM WITH</li> <li>UNIT WITH COOLING ON</li> </ul> | el included with pressurizer switch(pressurizer optional)<br>ension harness (optional)<br>onal)<br>i driver controller |  |  |  |  |  |

NOTES:

8

- 1. REFERENCE VISER-0023 FOR HARDWARE TORQUE REQUIREMENTS
- 2. REFERENCE VISER-0025 FOR HVAC FITTING TORQUE REQUIREMENTS
- 3. UNIT LABEL WILL CONTAIN: MODEL #, SERIAL #, VOLTAGE, REFRIGERANT TYPE AND CHARGE