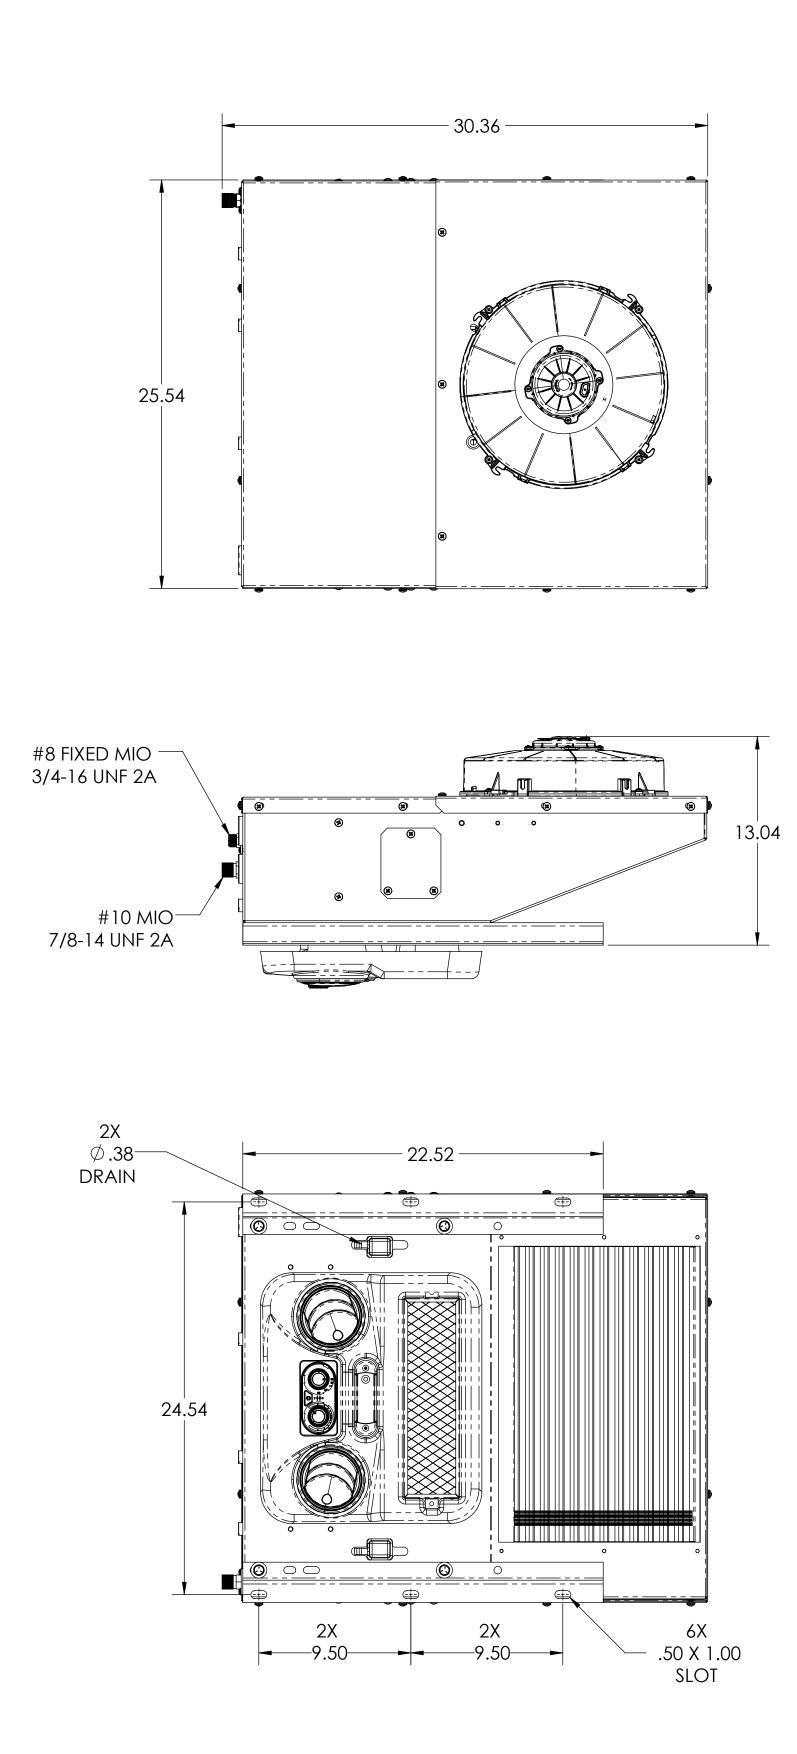

| SPECIFICATION 47-7053-2190                                                                                                                                                       |                                                                                                                          |                                                                                       |                                                                             |                                             |      |                         |                           |         |           |
|----------------------------------------------------------------------------------------------------------------------------------------------------------------------------------|--------------------------------------------------------------------------------------------------------------------------|---------------------------------------------------------------------------------------|-----------------------------------------------------------------------------|---------------------------------------------|------|-------------------------|---------------------------|---------|-----------|
| COOLING CAPACITY                                                                                                                                                                 | 26.7k BTU/Hr. (7.8 KW) per IMACA                                                                                         |                                                                                       |                                                                             |                                             |      |                         |                           |         |           |
| HEATING CAPACITY                                                                                                                                                                 | 13.7k BTU/Hr. (4.0 KW) per Q80                                                                                           |                                                                                       |                                                                             |                                             |      |                         |                           |         |           |
| AIR FLOW                                                                                                                                                                         | 407 CFM @ 0" Static Pressure in H2O                                                                                      |                                                                                       |                                                                             |                                             |      |                         |                           |         |           |
|                                                                                                                                                                                  | TYPE: R-134a (PRE-CHARGED)                                                                                               |                                                                                       |                                                                             |                                             |      |                         |                           |         |           |
| REFRIGERANT                                                                                                                                                                      | CHARGE: 2L                                                                                                               | CHARGE: 2LB 2OZ (WITH COMPRESSOR 10 FT. AWAY)                                         |                                                                             |                                             |      |                         |                           |         |           |
| CONTROLLER                                                                                                                                                                       | 3 SPEED EVA                                                                                                              | SPEED EVAPORATOR BLOWER (AND ADJUSTABLE THERMOSTAT)                                   |                                                                             |                                             |      |                         | ΓAT)                      |         |           |
| PLENUM                                                                                                                                                                           | PLASTIC WITH                                                                                                             | I LOUVER                                                                              | S                                                                           |                                             |      |                         |                           |         |           |
| FINISH                                                                                                                                                                           | WHITE POWE                                                                                                               | DER COAT                                                                              | ED                                                                          |                                             |      |                         |                           |         |           |
| CURRENT DRAW                                                                                                                                                                     | 13 Amps @ 2                                                                                                              | 26 VDC (IN                                                                            | 1CLUD                                                                       | ES 2 A                                      | MPS  | FOR ,                   | AC CLUTC                  | H)      |           |
| CONDENSOR                                                                                                                                                                        | ONE SINGLE SPEED                                                                                                         |                                                                                       |                                                                             |                                             |      |                         |                           |         |           |
| VEIGHT 73LB HVAC UNIT                                                                                                                                                            |                                                                                                                          |                                                                                       |                                                                             |                                             |      |                         |                           |         |           |
| <ul> <li>ELECTRIC ACTUATED</li> <li>REMOTE CONTROLL F</li> <li>30FT HEATING VALVE</li> <li>PRESSURIZER RELAY (C</li> <li>STANDARD PLENUM V</li> <li>UNIT WITH COOLING</li> </ul> | PANEL INCLUD<br>EXTENSION HA<br>DPTIONAL)<br>VITH DRIVER C                                                               | ed with i<br>Arness (1<br>Controll                                                    | OPTIO                                                                       | JRIZER<br>NAL)                              | SWIT | CH(P                    | RESSURIZEI                | R OPTIC | DNAL)     |
| IMPERIAL INCH FORM<br>UNLESS OTHERWISE S<br>DIMENSIONS ARE IN<br>METRIC CONVERSION                                                                                               | INTERPRET GEOMETRIC TOLERANCING PER:<br>ASME Y14.5-2009<br>NAME DATE                                                     |                                                                                       |                                                                             |                                             |      | Y VIEW LN #135<br>75061 |                           |         |           |
|                                                                                                                                                                                  | ±.04 ±.020 ±XXX ±2°<br>[.0]DEC [.00]DEC DEC ENG APPR. AS 12/4/23 SPECIFICATIONS                                          |                                                                                       |                                                                             |                                             | IS   |                         |                           |         |           |
| SURFACES HOLE DIA<br>AA ±.005<br>[±.13]                                                                                                                                          | HOLE SPACING HOLE LOC           ±.015         ±.03           [±.38]         [±.8]           S) ARE FOR INFORMATION ONLY. | PROPRIETARY<br>THE INFORMATIC<br>DRAWING IS THE<br>VISIONAIRE, INC<br>IN PART OR AS A | PROJI<br>AND CONFID<br>ON CONTAINE<br>SOLE PROPE<br>ANY REPRO<br>WHOLE WITH | ED IN THIS<br>RTY OF<br>DUCTION<br>HOUT THE | D    |                         | <sup>NO.</sup><br>-7053-0 |         | REV<br>0  |
|                                                                                                                                                                                  | SCALE DRAWING                                                                                                            | WRITTEN PERMISS<br>IS PROHIBITED.                                                     | SION OF VISIC                                                               | NAIRE, INC.                                 | SCAI | E: 1:6                  |                           | SHEE    | et 1 of 1 |

NOTES:

8

- 1. REFERENCE VISER-0023 FOR HARDWARE TORQUE REQUIREMENTS
- 2. REFERENCE VISER-0025 FOR HVAC FITTING TORQUE REQUIREMENTS
- 3. UNIT LABEL WILL CONTAIN: MODEL #, SERIAL #, VOLTAGE, REFRIGERANT TYPE AND CHARGE