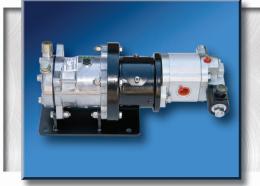

# MODEL 1300 With Built In Controls

- BUILT IN RELIEF AND SOLENOID VALVE
- 12 OR 24 VOLT DC
- 8 GPM @ 1200 PSI
- USED WITH FIXED DISPLACEMENT SYSTEM
- 2 TON NOMINAL CAPACITY