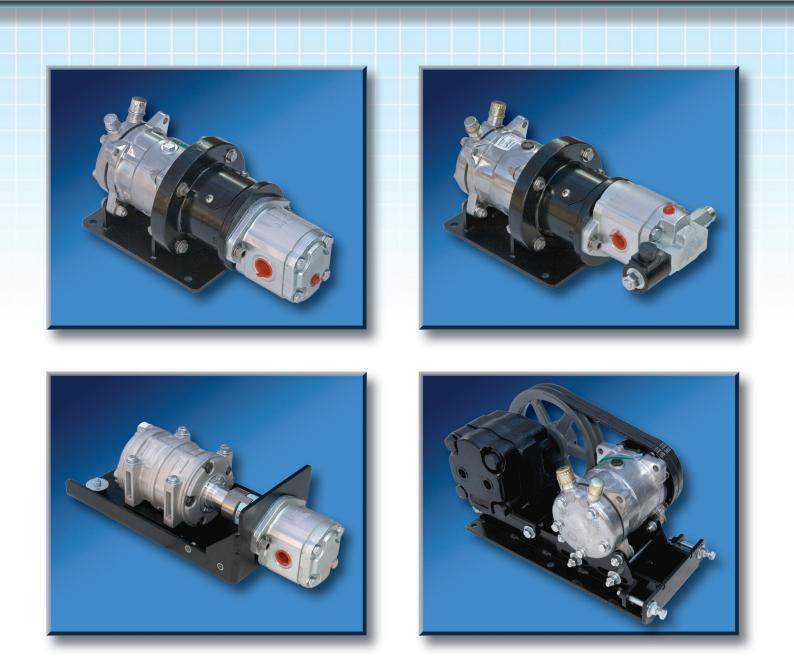

### **MODEL 1300**

- AVAILABLE IN 4 OR 8 GPM @ 2400 OR 1200 PSI
- COMPATIBLE WITH MANY DIFFERENT SYSTEMS
- OPTIONAL HYDRAULIC CONTROLS AVAILABLE
- PROVEN AND RELIABLE COMPONENTS
- 2 TON NOMINAL CAPACITY