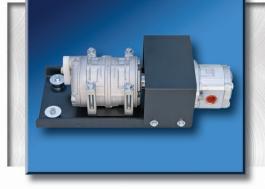

## **MODEL 1320**

- **BIG PERFORMANCE FOR TOUGH JOBS**
- HIGH CAPACITY COOLING
- 6 GPM @ 3000 PSI
- OPTIONAL HYDRAULIC CONTROLS AVAILABLE
- 3 TON NOMINAL CAPACITY