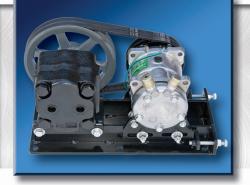

#### **MODEL 1200**

- BELT DRIVE SIMPLICITY
- 8 GPM @ 1200 PSI (STANDARD MODEL)
- 12 OR 24 VOLT DC
- 2 TON NOMINAL CAPACITY
- OPTIONAL HYDRAULIC CONTROLS & BELT GUARDS