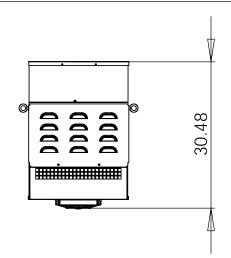

|   |                                                                                                                                                                                                                          |             |         | UNLESS OTHERWISE SPECIFIED:                                                                                   |           | NAME | DATE     | N/E                                 |                 |                |      |
|---|--------------------------------------------------------------------------------------------------------------------------------------------------------------------------------------------------------------------------|-------------|---------|---------------------------------------------------------------------------------------------------------------|-----------|------|----------|-------------------------------------|-----------------|----------------|------|
|   |                                                                                                                                                                                                                          |             |         | DIMENSIONS ARE IN INCHES TOLERANCES: FRACTIONAL± ANGULAR: MACH± BEND± TWO PLACE DECIMAL± THREE PLACE DECIMAL± | DRAWN     | BK   | 10/21/04 | Visionaire, inc.                    |                 |                | C.   |
|   |                                                                                                                                                                                                                          |             |         |                                                                                                               | CHECKED   |      |          | TITLE:                              |                 |                |      |
|   |                                                                                                                                                                                                                          |             |         |                                                                                                               | ENG APPR. |      |          | 29-7100-DD<br>SELF CONTAINED AIR CO |                 |                | ONED |
|   |                                                                                                                                                                                                                          |             |         |                                                                                                               | MFG APPR. |      |          |                                     | ESSOR DRIVE     |                |      |
| Γ | PROPRIETARY AND CONFIDENTIAL THE INFORMATION CONTAINED IN THIS DRAWING IS THE SOLE PROPERTY OF VISIONAIRE, INC. ANY REPRODUCTION IN PART OR AS A WHOLE WITHOUT THE WRITTEN PERMISSION OF VISIONAIRE, INC. IS PROHIBITED. |             |         | INTERPRET GEOMETRIC TOLERANCING PER:                                                                          | Q.A.      |      |          |                                     |                 |                |      |
|   |                                                                                                                                                                                                                          |             |         | MATERIAL                                                                                                      | COMMENTS: |      |          | SIZE DWG. NO. 29-7100-DD_A siz      |                 | 7 <sub>0</sub> | REV  |
|   |                                                                                                                                                                                                                          | NEXT ASSY   | USED ON | FINISH                                                                                                        |           |      |          | $ \mathbf{A} ^{-2}$                 | /-7100-DD_A_3i2 |                |      |
|   |                                                                                                                                                                                                                          | APPLICATION |         | DO NOT SCALE DRAWING                                                                                          |           |      |          | SCALE: 1:20                         | SHEET           | 1 OF 1         |      |