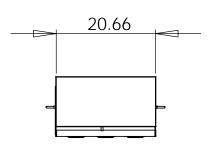

|   |                                                                                                                                                                                                                          |             |         | UNLESS OTHERWISE SPECIFIED:                                                                                   |           | NAME | DATE     | N/E                                 |                 |                |      |
|---|--------------------------------------------------------------------------------------------------------------------------------------------------------------------------------------------------------------------------|-------------|---------|---------------------------------------------------------------------------------------------------------------|-----------|------|----------|-------------------------------------|-----------------|----------------|------|
|   |                                                                                                                                                                                                                          |             |         | DIMENSIONS ARE IN INCHES TOLERANCES: FRACTIONAL± ANGULAR: MACH± BEND± TWO PLACE DECIMAL± THREE PLACE DECIMAL± | DRAWN     | BK   | 10/21/04 | Visionaire, inc.                    |                 |                | C.   |
|   |                                                                                                                                                                                                                          |             |         |                                                                                                               | CHECKED   |      |          | TITLE:                              |                 |                |      |
|   |                                                                                                                                                                                                                          |             |         |                                                                                                               | ENG APPR. |      |          | 29-7100-DD<br>SELF CONTAINED AIR CO |                 |                | ONED |
|   |                                                                                                                                                                                                                          |             |         |                                                                                                               | MFG APPR. |      |          |                                     | ESSOR DRIVE     |                |      |
| Γ | PROPRIETARY AND CONFIDENTIAL THE INFORMATION CONTAINED IN THIS DRAWING IS THE SOLE PROPERTY OF VISIONAIRE, INC. ANY REPRODUCTION IN PART OR AS A WHOLE WITHOUT THE WRITTEN PERMISSION OF VISIONAIRE, INC. IS PROHIBITED. |             |         | INTERPRET GEOMETRIC TOLERANCING PER:                                                                          | Q.A.      |      |          |                                     |                 |                |      |
|   |                                                                                                                                                                                                                          |             |         | MATERIAL                                                                                                      | COMMENTS: |      |          | SIZE DWG. NO. 29-7100-DD_A siz      |                 | 7 <sub>0</sub> | REV  |
|   |                                                                                                                                                                                                                          | NEXT ASSY   | USED ON | FINISH                                                                                                        |           |      |          | $ \mathbf{A} ^{-2}$                 | /-7100-DD_A_3i2 |                |      |
|   |                                                                                                                                                                                                                          | APPLICATION |         | DO NOT SCALE DRAWING                                                                                          |           |      |          | SCALE: 1:20                         | SHEET           | 1 OF 1         |      |