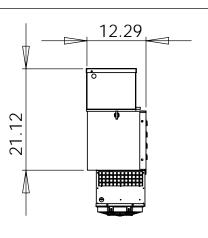

|   |                                                                                                                                                                                                                          |             |         | UNLESS OTHERWISE SPECIFIED:                                                                                   |           | NAME | DATE     | N/E                                 |                 |                |      |
|---|--------------------------------------------------------------------------------------------------------------------------------------------------------------------------------------------------------------------------|-------------|---------|---------------------------------------------------------------------------------------------------------------|-----------|------|----------|-------------------------------------|-----------------|----------------|------|
|   |                                                                                                                                                                                                                          |             |         | DIMENSIONS ARE IN INCHES TOLERANCES: FRACTIONAL± ANGULAR: MACH± BEND± TWO PLACE DECIMAL± THREE PLACE DECIMAL± | DRAWN     | BK   | 10/21/04 | Visionaire, inc.                    |                 |                | C.   |
|   |                                                                                                                                                                                                                          |             |         |                                                                                                               | CHECKED   |      |          | TITLE:                              |                 |                |      |
|   |                                                                                                                                                                                                                          |             |         |                                                                                                               | ENG APPR. |      |          | 29-7100-DD<br>SELF CONTAINED AIR CO |                 |                | ONED |
|   |                                                                                                                                                                                                                          |             |         |                                                                                                               | MFG APPR. |      |          |                                     | ESSOR DRIVE     |                |      |
| Γ | PROPRIETARY AND CONFIDENTIAL THE INFORMATION CONTAINED IN THIS DRAWING IS THE SOLE PROPERTY OF VISIONAIRE, INC. ANY REPRODUCTION IN PART OR AS A WHOLE WITHOUT THE WRITTEN PERMISSION OF VISIONAIRE, INC. IS PROHIBITED. |             |         | INTERPRET GEOMETRIC TOLERANCING PER:                                                                          | Q.A.      |      |          |                                     |                 |                |      |
|   |                                                                                                                                                                                                                          |             |         | MATERIAL                                                                                                      | COMMENTS: |      |          | SIZE DWG. NO. 29-7100-DD_A siz      |                 | 7 <sub>0</sub> | REV  |
|   |                                                                                                                                                                                                                          | NEXT ASSY   | USED ON | FINISH                                                                                                        |           |      |          | $ \mathbf{A} ^{-2}$                 | /-7100-DD_A_3i2 |                |      |
|   |                                                                                                                                                                                                                          | APPLICATION |         | DO NOT SCALE DRAWING                                                                                          |           |      |          | SCALE: 1:20                         | SHEET           | 1 OF 1         |      |