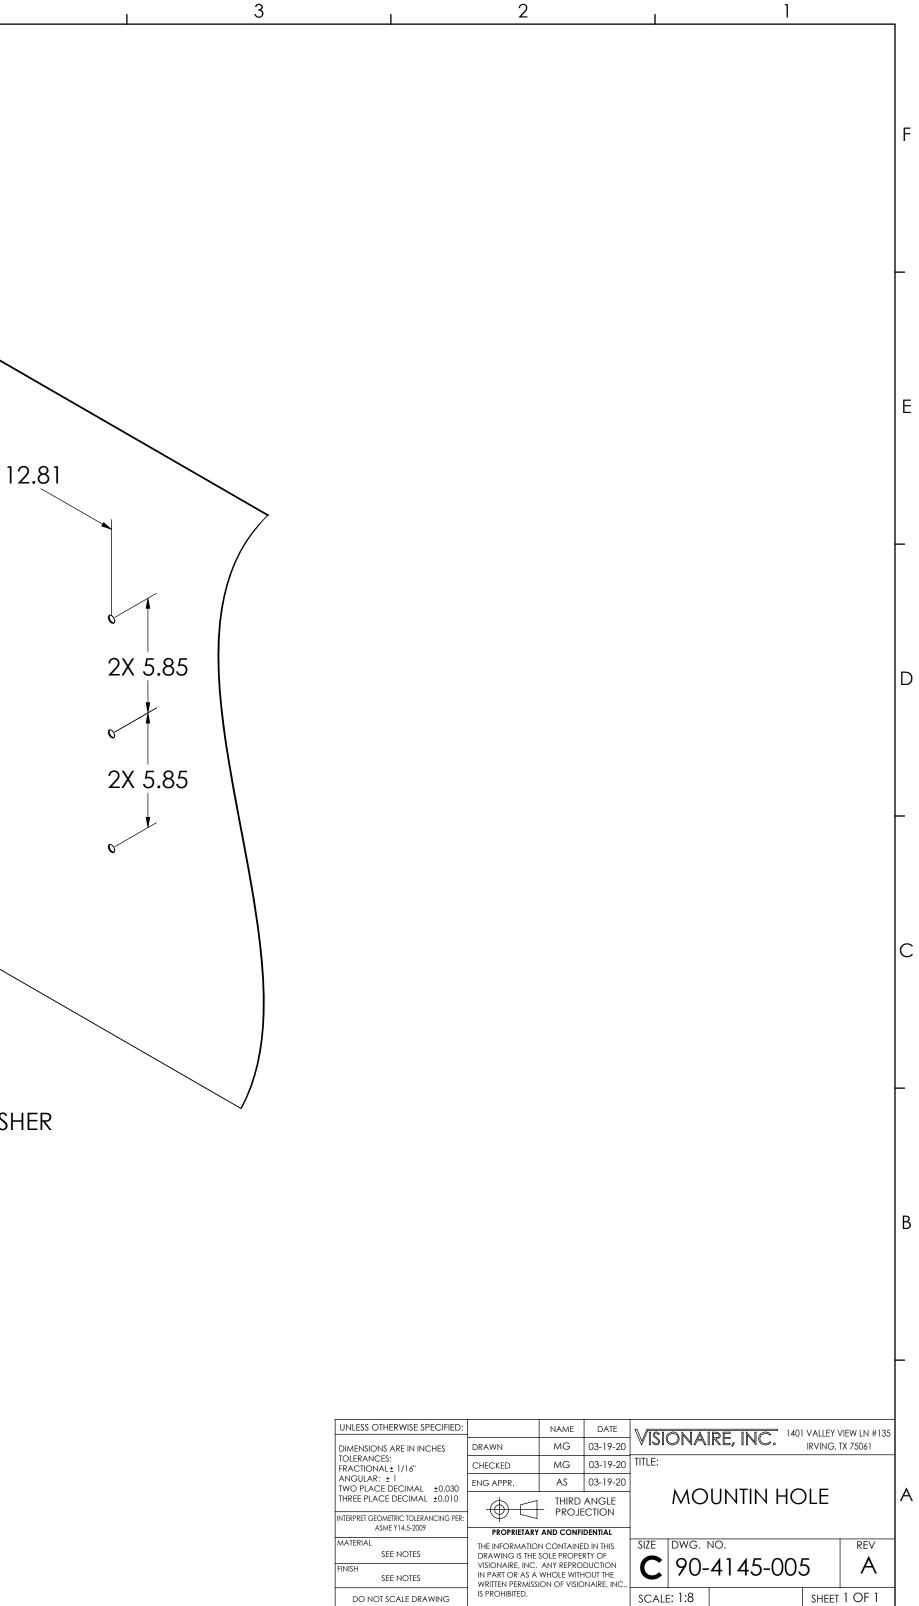

|   | 8 7 6 5 4                                                                                                                                                                                                           |
|---|---------------------------------------------------------------------------------------------------------------------------------------------------------------------------------------------------------------------|
|   | NOTE                                                                                                                                                                                                                |
| F | <ol> <li>THIS UNIT <b>MUST</b> BE FASTENET TO THE VEHICLE</li> <li>USE 3/8 HARDWARE (NOT INCLUDED) TO MOUNT THE UNIT</li> <li>USE MOUNTING TEMPLATE IN THE SYSTEM SHIPPING BOX TO LOCATE MOUNTING HOLES.</li> </ol> |
| _ |                                                                                                                                                                                                                     |
| E |                                                                                                                                                                                                                     |
| D |                                                                                                                                                                                                                     |
| _ |                                                                                                                                                                                                                     |
| С |                                                                                                                                                                                                                     |
| _ | 6X<br>3/8 WASH<br>3/8 BOLT                                                                                                                                                                                          |
| Β |                                                                                                                                                                                                                     |
| A |                                                                                                                                                                                                                     |
|   | 8 7 6 5 4                                                                                                                                                                                                           |